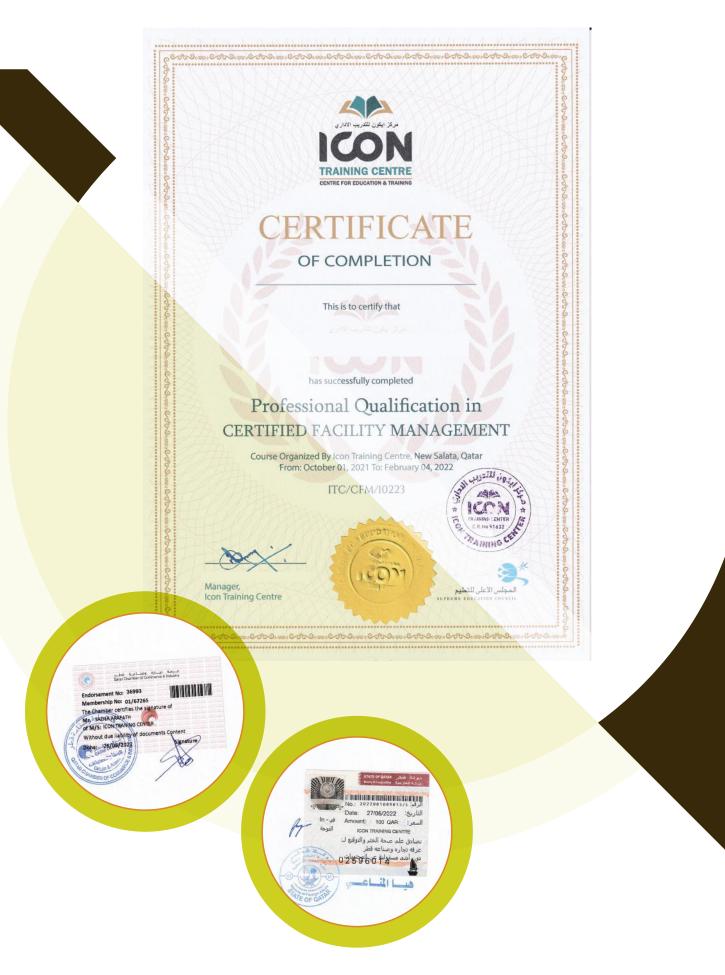

for the exam within three months (90 days) of approval

### **SITTING FOR THE CFM**

After you're approved, schedule your exam at a testing center or test remotely with a virtual proctor. Download our CFM Handbook for details.

- 4 hours to complete
- 180 multiple choice questions
- Pass/Fail grading

### **INTERNATIONAL FEES**

The CFM is valid for three (3) years. To maintain your credential, you can take courses and online training that awards CEUs.

|                        | Member    | Non Member |
|------------------------|-----------|------------|
| Application Fee        | \$550 USD | \$815 USD  |
| Optional Practice Exam | \$150     | \$150      |
| CFM Exam Retake        | \$265     | \$365      |
| CFM Recertification    | \$290     | \$365      |



# **SAMPLE CERTIFICATE**







# ICON PAVES THE WAY.

Icon Training Centre (ITC) is established to advance the competence and career aspirations of working professionals. ITC has been recognized for its quality service and academic excellence which has help in forming the country's most successful individuals in various industries. This aims to play the role of a valuable learning partner of working professionals through structured learning pathways made possible by the unique combination of practical industry knowledge integrated with general management skills. ITC is dedicated to meet the educational needs of working professionals and prepare them to realize business and career opportunities.

#### Build your future with ICON — and let your dream find its direction.

#### **CONTACT US**



 $\square$ 

Villa Num